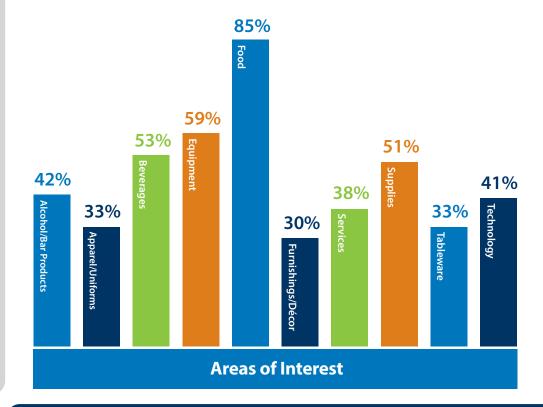

#### Who Should Exhibit?

Companies representing the following product groups servicing the restaurant and foodservice industry seeking to connect with these establishments in New England.

- Alcohol/Bar Products
- Apparel/Uniforms
- Beverages
- Equipment
- Food

- Furnishings/Décor
- Services
- Supplies
- Tableware
- Technology

70% of attendees are looking for new suppliers

**Contact Us to Reserve Your Booth!** 

Exhibit@NewEnglandFoodShow.com