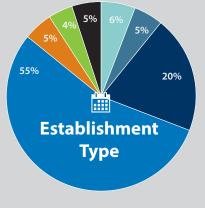

| Chain-Owned                 | 6%  |
|-----------------------------|-----|
| ■ Franchise                 | 5%  |
| ■ Independent - Multi Unit  | 20% |
| ■ Independent - Single Unit | 55% |
| ■ Multi-Unit Headquarters   | 5%  |
| ■ Non-Commercial            | 4%  |
| ■ Other                     | 5%  |
|                             |     |